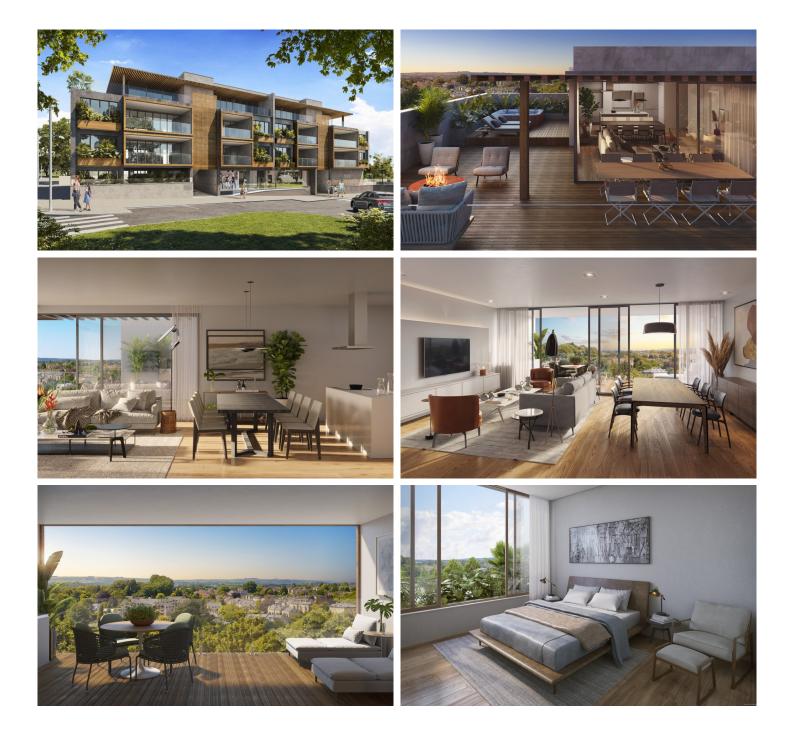

# SOLO OEIRAS | For Sale | Cacilhas de Oeiras, Oeiras

Lisboa - Oeiras

FCGM - Soc. de Med. Imob., S.A. | AMI 5086 . Realtors - Med. Imob., Lda. | AMI 5070

## About

With the **signature of the Architect Sydney Quintela**, Solo Oeiras is an exclusive, special, unique project.

With an excellent location, in the heart of Oeiras, the development is very close to Oeiras Park, the main international schools, business centers, supermarkets, parks, beautiful beaches and it is **only 15 minutes away from the center of Lisbon by car.** 

There will be 11 apartments distributed in 2 and 3 bedroom appartments, all with gourmet kitchen in the balcony, and 2 Penthouses (3 bedroom appartments) with private jacuzzi in the exterior space. All units have 2 to 3 parking spaces included.

- This development was conceived to offer tranquility, comfort, and maximum privacy to its residents. The common areas were all designed with this in mind: there is a gourmet area, a swimming pool, a playground, and a fully equipped fitness area.
- Solo is considered the "jewel" of Oeiras, a project that will certainly add value to the area.