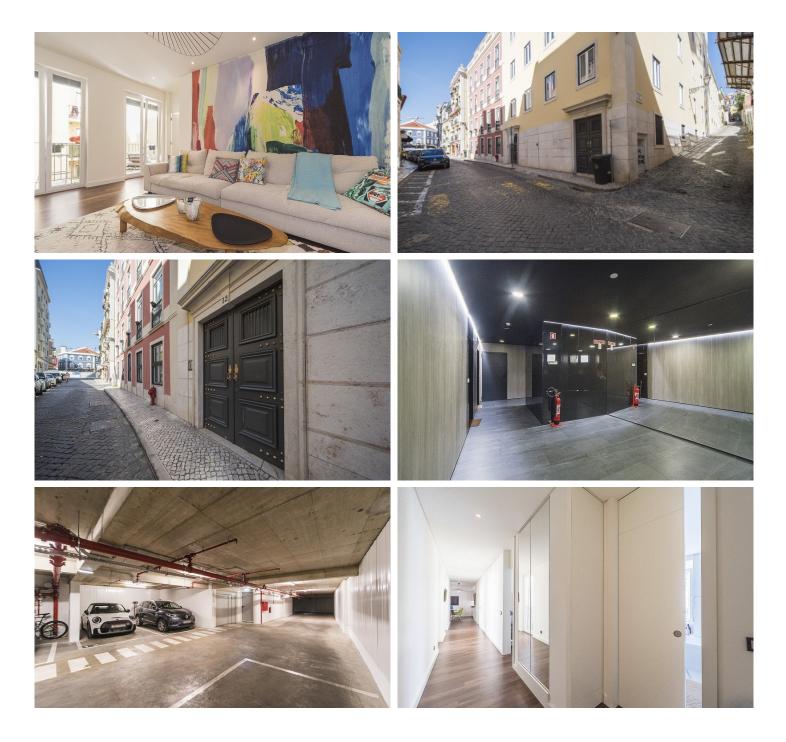

## About

Building Martha 32 2020 construction 142sqm Living room with open space kitchen Equipped kitchen 1 Suite 1 Bedroom 2 WC 1 Toilet Balcony 11m2 Garage South solar orientation Excellent finishes and details Excellent location

#### Features:

- Farrow&Ball paint
- Legrand brand switches and electrical outlets with dimmer or light intensity control in each room
- Custom-made closets with internal lighting, mirrors, and a built-in safe in one of them
- Walnut bark wood flooring
- Japanese Geberit toilets
- Grohe sanitary fixtures
- Built-in Daikin reversible air conditioning in the false wall
- Parking space
- Elevator
- 11 AEG appliances in the kitchen
- Bora exhaust system hob
- Dekton worktop in the kitchen
- Corian bathroom furniture
- Electric blinds