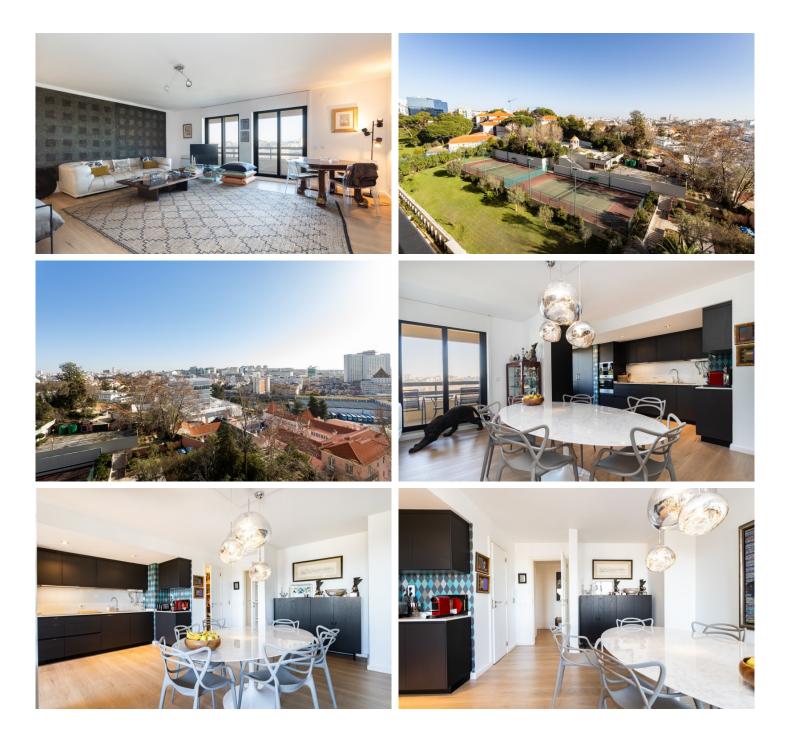

### About

Excellent T4 in a private condominium, with approximately one hectare, located in the city center. Excellent access to public transport, such as metro, bus terminal and train. Close to hospitals, universities and embassies. The property has 195 m2 of gross private area and was designed by Frederico Valsassina in 1992.

With entrance hall, large living room, west-facing balcony, open space dining room with fully equipped kitchen and laundry area. In the bedroom hall, there are three suites with closet, bathrooms with shower and a guest bathroom. The apartment is located on the 9th floor and includes two parking spaces and a storage room.

Enjoy an open view over the city of Lisbon, Monsanto and the Águas Livres Aqueduct. The condominium also offers two tennis courts, two swimming pools, a children's playground, several seating areas in the garden, condominium rooms with bathroom and east/west solar orientation.