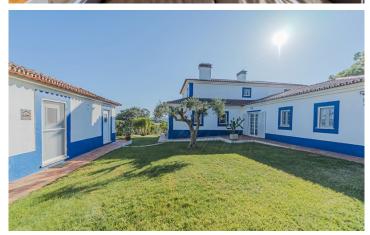

## Quinta | T5 | Venda | Estremoz

Évora - Estremoz

€ 1.615.000

## **About**

Farm in the middle of the Alentejo Montado

Total area of ??around 10 hectares

RC

entrance hall

Living room with additional room

Office/library + video room

Social bathroom

Living room

Dining room

Terrace

Fireplace

Kitchen

3 Suites

Machine room

**Upper Floor** 

Type - Residential

**Type -** Apartment

state - Used

Wood workshop

Dog kennel

Typical Alentejo tank

Large garden areas