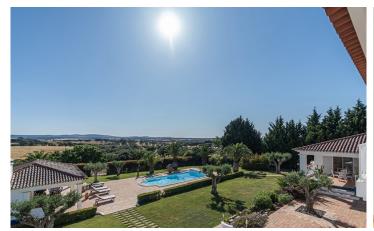

## **About**

Farm in the middle of the Alentejo Montado

Total area of ??around 10 hectares

RC

entrance hall

Living room with additional room

Office/library + video room

Social bathroom

Pool

Front porch

Swimming pool support area with kitchen and independent facilities

Garage

Storage

Type - Residential

**Type -** Apartment

state - Used

Wood workshop

Dog kennel

Typical Alentejo tank

Large garden areas