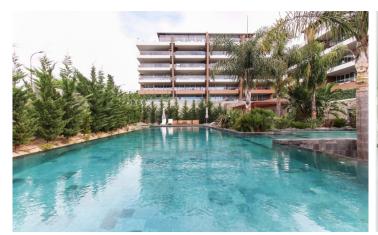

## Luxury apartment | T2 | Venda | Oeiras

Lisboa - Oeiras

€ 690.000



















## **About**

Gated Community VIVERE JAMOR

2 Suites

1 social WC

Living room

Full kitchen

Air conditioning

Balcony

South facing river view

Condominium with garden and pool

2 parking spaces

## **Features**

bedrooms - 2

Bathrooms - 3

**Useful area - 111m2** 

Typology - T2

bedrooms - 2

Bathrooms - 3

**Useful area -** 111 m2

Type - Residential

Type - Luxury Houses

state - Used

## **Energy efficiency**



Energy Rating is an index of thermal performance of a building, indicating the levels of heating and cooling in winter and summer buildings that achieve energy rating A or B are more comfortable to live in and have lower energy bills.